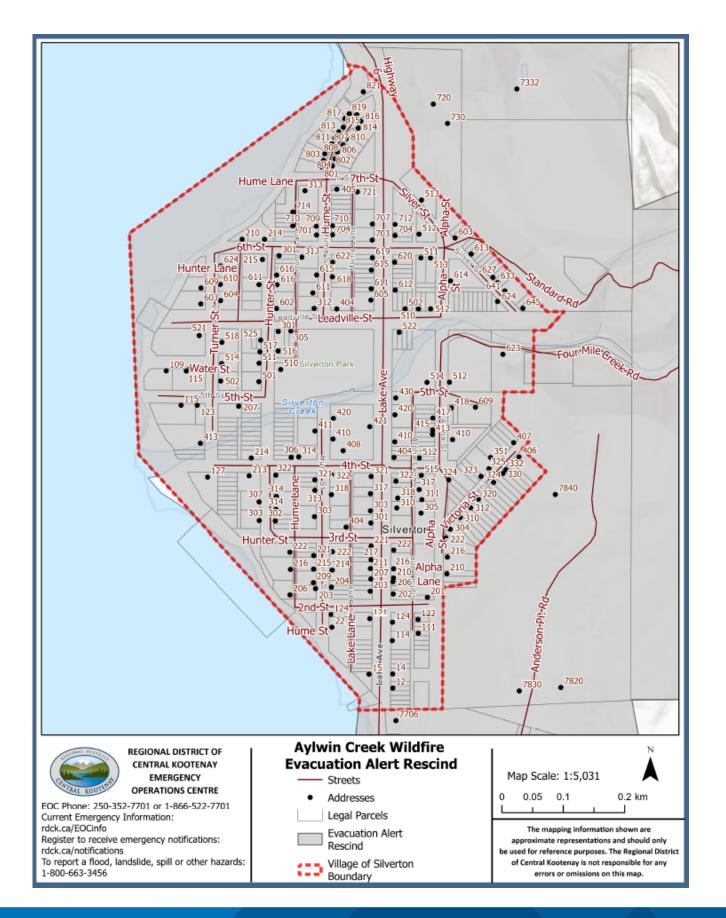

The **Evacuation Alert** issued for the below area by the Regional District of Central Kootenay Emergency Operations Centre (EOC) is no longer required and is **RESCINDED** effective immediately for the entire Village of Silverton, including the following one-hundred eighty-five (185) properties (see attached map):

| 404 3RD ST     | 305 ALPHA LANE         | 214 HUME ST   | 501 HUNTER ST |
|----------------|------------------------|---------------|---------------|
| 127 4TH ST     | 311 ALPHA LANE         | 215 HUME ST   | 510 HUNTER ST |
| 213 4TH ST     | 317 ALPHA LANE         | 221 HUME ST   | 511 HUNTER ST |
| 214 4TH ST     | 210 ALPHA ST           | 222 HUME ST   | 516 HUNTER ST |
| 306 4TH ST     | 216 ALPHA ST           | 303 HUME ST   | 517 HUNTER ST |
| 314 4TH ST     | 222 ALPHA ST           | 313 HUME ST   | 525 HUNTER ST |
| 408 4TH ST     | 324 ALPHA ST           | 318 HUME ST   | 602 HUNTER ST |
| 512 4TH ST     | 410 ALPHA ST           | 321 HUME ST   | 611 HUNTER ST |
| 515 4TH ST     | 413 ALPHA ST           | 322 HUME ST   | 616 HUNTER ST |
| 115 5TH ST     | 415 ALPHA ST           | 410 HUME ST   | 616 HUNTER ST |
| 123 5TH ST     | 417 ALPHA ST           | 411 HUME ST   | 12 LAKE AVE   |
| 207 5TH ST     | 418 ALPHA ST           | 420 HUME ST   | 14 LAKE AVE   |
| 609 5TH ST     | 511 ALPHA ST           | 611 HUME ST   | 15 LAKE AVE   |
| 210 6TH ST     | 512 ALPHA ST           | 615 HUME ST   | 114 LAKE AVE  |
| 214 6TH ST     | 614 ALPHA ST           | 618 HUME ST   | 121 LAKE AVE  |
| 215 6TH ST     | 623 FOUR MILE CREEK RD | 622 HUME ST   | 124 LAKE AVE  |
| 301 6TH ST     | 203 HUME LANE          | 701 HUME ST   | 202 LAKE AVE  |
| 313 6TH ST     | 206 HUME LANE          | 704 HUME ST   | 203 LAKE AVE  |
| 511 6TH ST     | 216 HUME LANE          | 709 HUME ST   | 206 LAKE AVE  |
| 512 6TH ST     | 222 HUME LANE          | 710 HUME ST   | 207 LAKE AVE  |
| 513 6TH ST     | 710 HUME LANE          | 302 HUNTER ST | 210 LAKE AVE  |
| 313 7TH ST     | 714 HUME LANE          | 303 HUNTER ST | 211 LAKE AVE  |
| 405 7TH ST     | 22 HUME ST             | 307 HUNTER ST | 216 LAKE AVE  |
| 111 ALPHA LANE | 124 HUME ST            | 314 HUNTER ST | 217 LAKE AVE  |
| 123 ALPHA LANE | 204 HUME ST            | 314 HUNTER ST | 221 LAKE AVE  |
| 201 ALPHA LN   | 209 HUME ST            | 322 HUNTER ST | 222 LAKE AVE  |
|                |                        |               |               |

| 301 LAKE AVE | 707 LAKE AVE       | 803 SILVER COVE DR | 604 TURNER ST          |
|--------------|--------------------|--------------------|------------------------|
| 303 LAKE AVE | 712 LAKE AVE       | 804 SILVER COVE DR | 609 TURNER ST          |
| 310 LAKE AVE | 721 LAKE AVE       | 805 SILVER COVE DR | 610 TURNER ST          |
| 317 LAKE AVE | 821 LAKE AVE       | 806 SILVER COVE DR | 624 TURNER ST          |
| 318 LAKE AVE | 301 LEADVILLE ST   | 807 SILVER COVE DR | <b>304 VICTORIA ST</b> |
| 321 LAKE AVE | 305 LEADVILLE ST   | 808 SILVER COVE DR | 310 VICTORIA ST        |
| 322 LAKE AVE | 312 LEADVILLE ST   | 810 SILVER COVE DR | 312 VICTORIA ST        |
| 404 LAKE AVE | 404 LEADVILLE ST   | 811 SILVER COVE DR | 320 VICTORIA ST        |
| 410 LAKE AVE | 502 LEADVILLE ST   | 813 SILVER COVE DR | 323 VICTORIA ST        |
| 420 LAKE AVE | 510 LEADVILLE ST   | 814 SILVER COVE DR | 324 VICTORIA ST        |
| 421 LAKE AVE | 512 LEADVILLE ST   | 815 SILVER COVE DR | 325 VICTORIA ST        |
| 430 LAKE AVE | 513 SILVER ST      | 816 SILVER COVE DR | 330 VICTORIA ST        |
| 522 LAKE AVE | 603 SILVER ST      | 817 SILVER COVE DR | 332 VICTORIA ST        |
| 605 LAKE AVE | 613 SILVER ST      | 818 SILVER COVE DR | 351 VICTORIA ST        |
| 611 LAKE AVE | 624 SILVER ST      | 819 SILVER COVE DR | 406 VICTORIA ST        |
| 612 LAKE AVE | 627 SILVER ST      | 413 TURNER ST      | 407 VICTORIA ST        |
| 615 LAKE AVE | 633 SILVER ST      | 502 TURNER ST      | 109 WATER ST           |
| 619 LAKE AVE | 641 SILVER ST      | 514 TURNER ST      | 115 WATER ST           |
| 620 LAKE AVE | 645 SILVER ST      | 518 TURNER ST      |                        |
| 703 LAKE AVE | 801 SILVER COVE DR | 521 TURNER ST      |                        |
| 704 LAKE AVE | 802 SILVER COVE DR | 603 TURNER ST      |                        |
|              |                    |                    |                        |